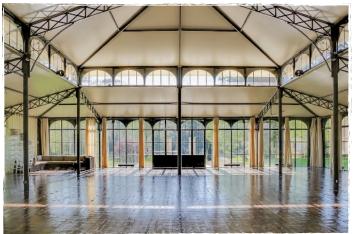

#### **OUR BASIC OFFER:**

- Exclusive use of the estate from 12:00 PM to 3:00/4:00 AM.
- Outdoor spaces for the cocktail reception or ceremony, including garden furniture.
- Backup plan in case of rain (indoor lounges).
- The 414 m2 orangery, with 342 m2 dedicated to guests.
- Furniture, including tables, head table, and chairs.
- Dedicated sound and lighting equipment for the orangery, including indoor and outdoor spotlights, screen, and video projector.
- Illumination of the castle façades.
- A small orangery within the castle for 15 children.
- An easel and a table for the guest book.
- 3 clothing racks and 120 hangers.
- An on-site supervisor throughout the evening.
- Coordination of service providers on the wedding day.
- Heating during winter, from the arrival of the caterers until the end of the evening.
- Optional shuttle service to nearby hotels or Paris.