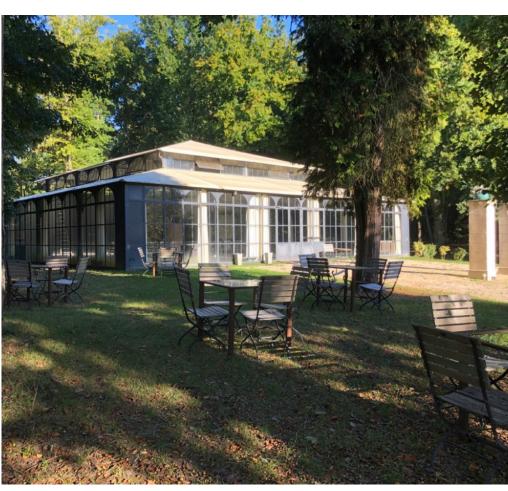

# CHÂTEAU DE LA COUR SENLISSE

The Château de la Cour Senlisse is one of the most beautiful wedding venues in the Île-de-France region, according to L'Express Style and Madame Figaro. Unique, charming, and authentic, it is located in the heart of the Haute Vallée de Chevreuse. With a style blending medieval and Renaissance influences, this intimate small castle, with its four towers and moat filled with water, will delight you with the beauty of its setting and its 10-hectare wooded park. Its 440 m2 orangery and panoramic view of the forest will offer you a unique bucolic setting.

#### **OUR BASIC OFFER:**

- Exclusive use of the estate from 12:00 PM to 3:00/4:00 AM.
- Outdoor spaces for the cocktail reception or ceremony, including garden furniture.
- Backup plan in case of rain (indoor lounges).
- The 414 m2 orangery, with 342 m2 dedicated to guests.
- Furniture, including tables, head table, and chairs.
- Dedicated sound and lighting equipment for the orangery, including indoor and outdoor spotlights, screen, and video projector.
- Illumination of the castle façades.
- A small orangery within the castle for 15 children.
- An easel and a table for the guest book.
- 3 clothing racks and 120 hangers.
- An on-site supervisor throughout the evening.
- Coordination of service providers on the wedding day.
- Heating during winter, from the arrival of the caterers until the end of the evening.
- Optional shuttle service to nearby hotels or Paris.